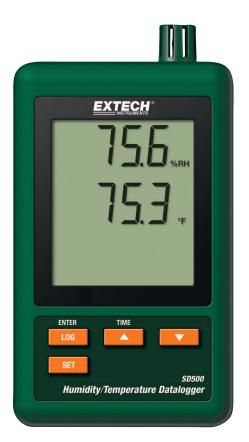

## **Humidity/Temperature Datalogger**

Records data on an SD card in Excel® format

For easy transfer to a PC for analysis

## **Features:**

- Dual LCD simultaneously displays Relative Humidity and Temperature readings
- Datalogger date/time stamps and stores readings on an SD card in Excel® format for easy transfer to a PC
- Selectable data sampling rate: 5, 10, 30, 60, 120, 300, 600 seconds or Auto
- Complete with 6 AAA batteries, 2G SD card, Universal AC Adaptor, and mounting bracket