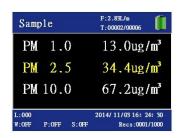

## The main technical parameters:

| Model           | Y09-PM (Handheld)                                                |
|-----------------|------------------------------------------------------------------|
| Outside Dim     | 130*220*45(Wide*High*Deep)                                       |
| Display         | LCD                                                              |
| Weight          | 0.6kg                                                            |
| Max.consumption | 10W                                                              |
| Power Source    | DC16.8V built-in Lithium Battery                                 |
| Size channels   | PM1.0 PM2.5 PM10                                                 |
| Flow Rate       | 2.83L/min (Imported Pump)                                        |
| Sample Time     | 0-9999s Selectable                                               |
| Zero Count      | <=10min                                                          |
| Location Labels | 0-9999                                                           |
| Printer         | External thermal printer (optional)                              |
| Detection Range | 0.1-999.9µg /m³                                                  |
| Data Storage    | 1000 records                                                     |
| Light Source    | Laser Diode (3000hours mean time between failures)               |
| Operating Time  | 5 hours                                                          |
| Environmental   | Temp.:10-35℃;Humidity:<85%RH;Atmosphere Pressure:86-106Kpa       |
| Accessories     | Carry case; zero count filter; AC adapter; pc cable; pc software |